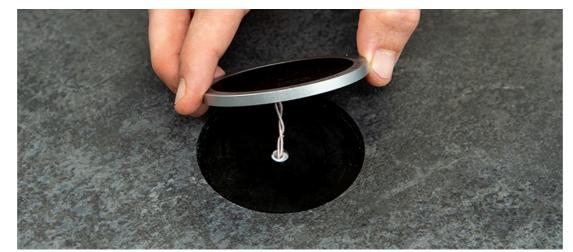

### 3. **ON TOP** ANTENNA

ON TOP antennas are installed simply and quickly by 1 drilling a 3 mm hole in the surface of the table tops.

### TABLE DISCS<sup>TM</sup> RANGE

### TABLE DISC EASILY INSTALLED ON THE SURFACE (INDOOR / OUTDOOR)