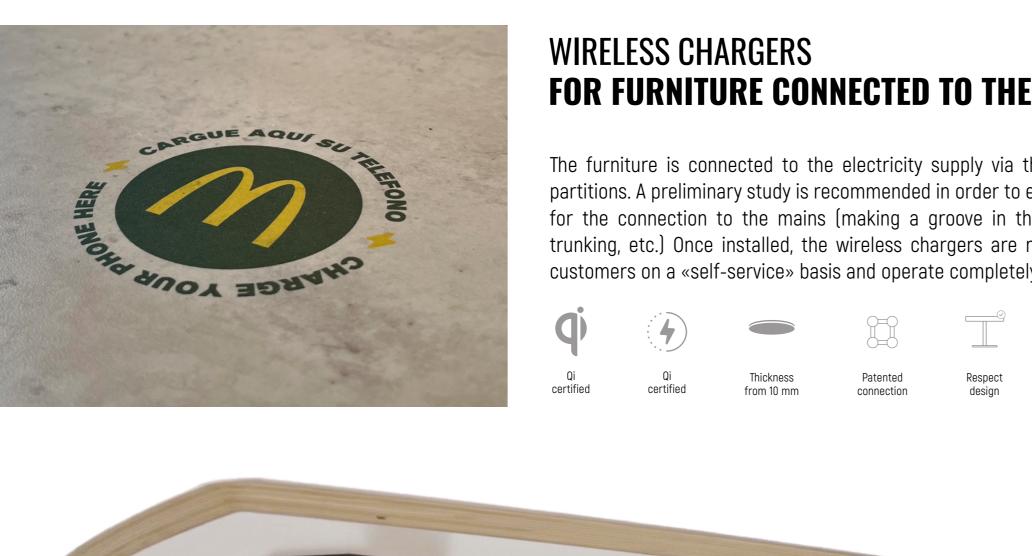

# FOR FURNITURE CONNECTED TO THE MAINS

The furniture is connected to the electricity supply via the floor, walls or partitions. A preliminary study is recommended in order to establish a budget for the connection to the mains (making a groove in the floor, installing trunking, etc.) Once installed, the wireless chargers are made available to customers on a «self-service» basis and operate completely independently.

### **CUSTOM** YOUR IPAN IPAN ANTENNA

MORE THAN A WIRELESS CHARGER,

### UNIQUE ANTENNA, UNIQUE SERVICE!

- Enhance Branding awareness
- $\cdot$  Be in line with store design and corporate colors
- Attract faster customers to use the charger for a better customer's experience