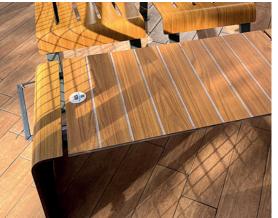

### 3 TYPES OF INTEGRATION / ANTENNAS

### 1. **EMBEDDED** ANTENNA

Completely integrated into the mass and invisible on the surface, the EMBEDDED antennas blend into the decor with a simple mark on the tabletop.

### 2. **FLAT** ANTENNA

FLAT antennas integrate into the surface of table tops, creating a completely flat appearance with a previously unrivalled level of finish.

### 3. **ON TOP** ANTENNA

ON TOP antennas are installed simply and quickly by 1 drilling a 3 mm hole in the surface of the table tops.