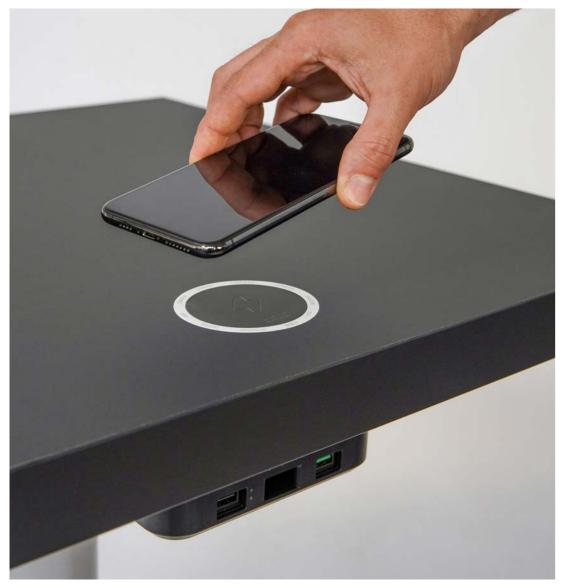

### 1. **EMBEDDED** ANTENNA

Completely integrated into the mass and invisible on the surface, the EMBEDDED antennas blend into the decor with a simple mark on the tabletop.

### 2. **FLAT** ANTENNA

FLAT antennas integrate into the surface of table tops, creating a completely flat appearance with a previously unrivalled level of finish.

### 3. **ON TOP** ANTENNA

ON TOP antennas are installed simply and quickly by 1 drilling a 3 mm hole in the surface of the table tops.