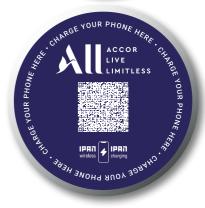

### TABLE DISCS<sup>TM</sup> RANGE

# TABLE DISC FOR ORDERS FROM THE TABLE

Specially designed for intensive use in public venues

- · Customisable Table disc
- · Scratch resistant PC label
- · Robust aluminium body
- · 66.5mm diameter
- · 2mm thickness
- · 20g weight
- · Ultra strong 3M layer
- Dedicated dashboards for best support

### TABLE DISC EASILY INSTALLED ON THE SURFACE (INDOOR / OUTDOOR)