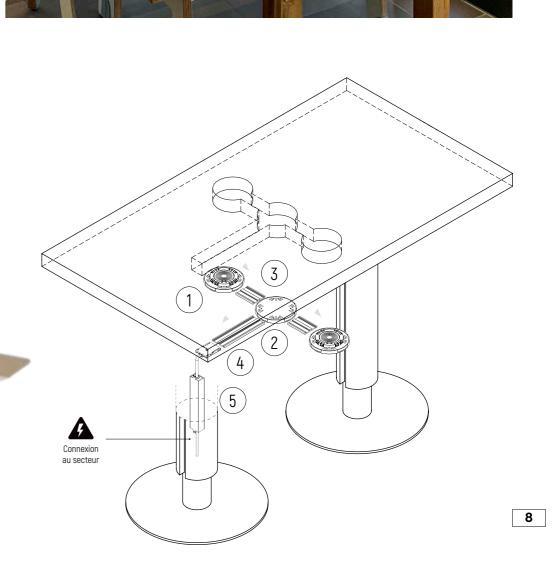

# FOR FURNITURE CONNECTED TO THE MAINS

The furniture is connected to the electricity supply via the floor, walls or partitions. A preliminary study is recommended in order to establish a budget for the connection to the mains (making a groove in the floor, installing trunking, etc.) Once installed, the wireless chargers are made available to customers on a «self-service» basis and operate completely independently.

# SOME EXAMPLES EASY CLIPTM RANGE IPHTIPHTI