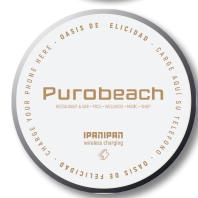

### TABLE DISCS<sup>TM</sup> RANGE

# TABLE DISC FOR ORDERS FROM THE TABLE

Specially designed for intensive use in public venues

- · Customisable Table disc
- · Scratch resistant PC label
- · Robust aluminium body
- · 66.5mm diameter
- · 2mm thickness
- · 20g weight
- · Ultra strong 3M layer
- Dedicated dashboards for best support

### TABLE DISC EASILY INSTALLED ON THE SURFACE (INDOOR / OUTDOOR)