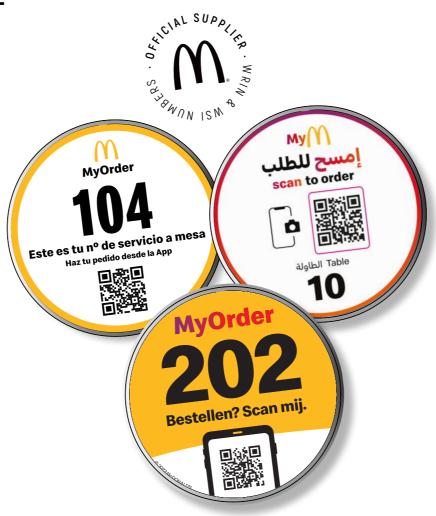

### TABLE DISCS<sup>TM</sup> RANGE

# TABLE DISC FOR ORDERS FROM THE TABLE

Specially designed for intensive use in public venues

- · Customisable Table disc
- · Scratch resistant PC label
- · Robust aluminium body
- · 66.5mm diameter
- · 2mm thickness
- · 20g weight
- · Ultra strong 3M layer
- Dedicated dashboards for best support

### TABLE DISC EASILY INSTALLED ON THE SURFACE (INDOOR / OUTDOOR)