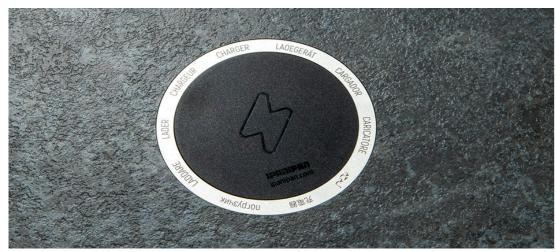

### TABLE DISCS<sup>TM</sup> RANGE

# TABLE DISC FOR ORDERS FROM THE TABLE

Specially designed for intensive use in public venues

- · Customisable Table disc
- · Scratch resistant PC label
- · Robust aluminium body
- · 66.5mm diameter
- · 2mm thickness
- · 20g weight
- · Ultra strong 3M layer
- Dedicated dashboards for best support