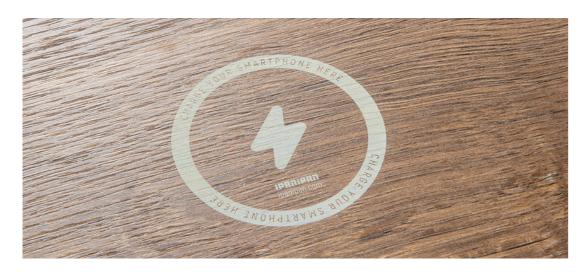

### 1. **EMBEDDED** ANTENNA

Completely integrated into the mass and invisible on the surface, the EMBEDDED antennas blend into the decor with a simple mark on the tabletop.

### 2. **FLAT** ANTENNA

FLAT antennas integrate into the surface of table tops, creating a completely flat appearance with a previously unrivalled level of finish.