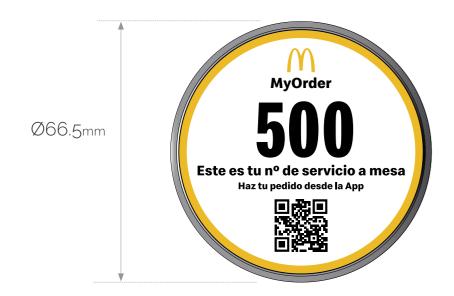

### TABLE DISCS<sup>TM</sup> RANGE

# TABLE DISC FOR ORDERS FROM THE TABLE

Specially designed for intensive use in public venues

- · Customisable Table disc
- · Scratch resistant PC label
- · Robust aluminium body
- · 66.5mm diameter
- · 2mm thickness
- · 20g weight
- · Ultra strong 3M layer
- Dedicated dashboards for best support