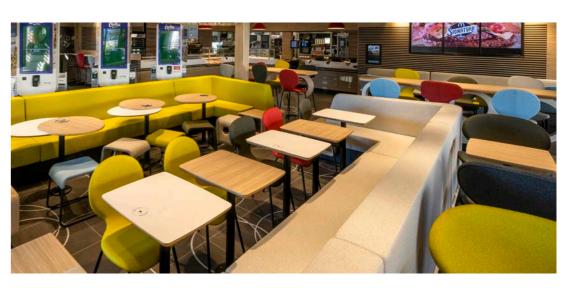

### **CHOSEN** by the **BIGGEST BRANDS**

**DISCOVER IN PICTURES SOME EXAMPLES OF OUR PROJECTS** 

Click on the button or scan the Qr code

# TABLE DISC FOR ORDERS FROM THE TABLE

Specially designed for intensive use in public venues

- · Customisable Table disc
- · Scratch resistant PC label
- · Robust aluminium body
- · 66.5mm diameter
- · 2mm thickness
- · 20g weight
- · Ultra strong 3M layer
- Dedicated dashboards for best support

### TABLE DISC EASILY INSTALLED ON THE SURFACE (INDOOR / OUTDOOR)