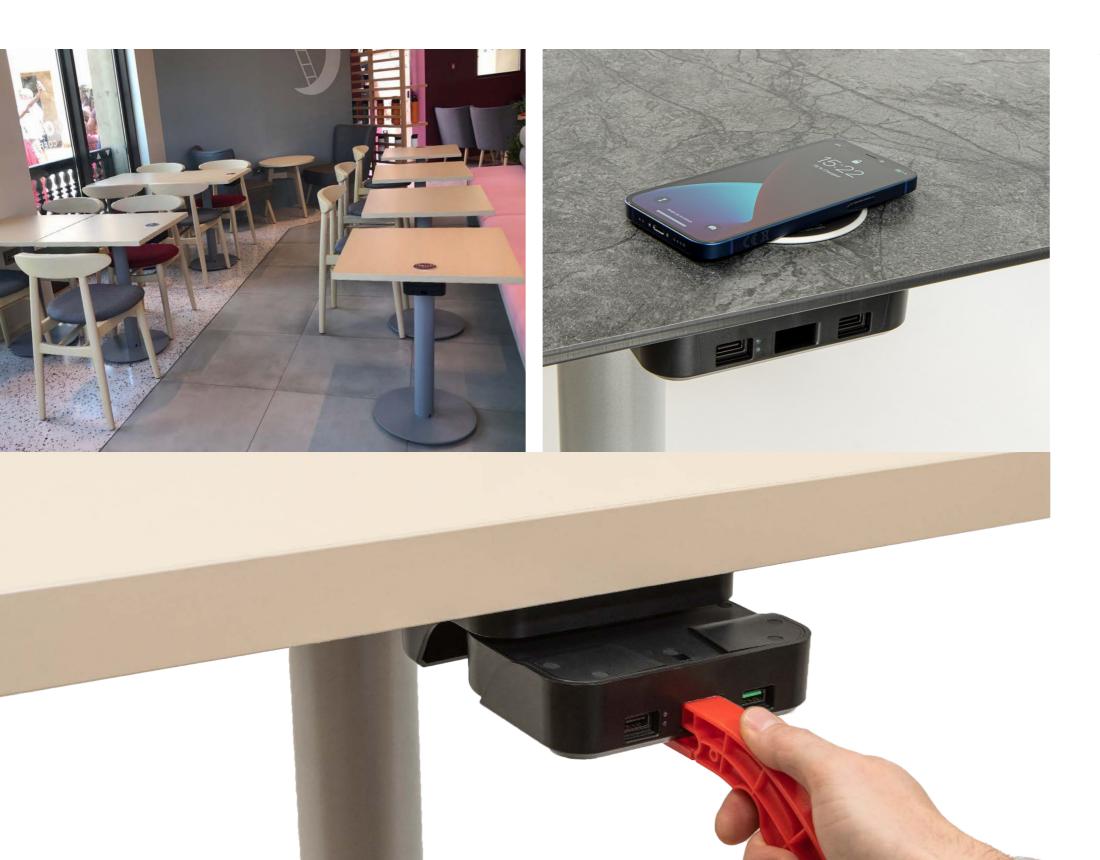

### 1. **EMBEDDED** ANTENNA

Completely integrated into the mass and invisible on the surface, the EMBEDDED antennas blend into the decor with a simple mark on the tabletop.

### 2. **FLAT** ANTENNA

FLAT antennas integrate into the surface of table tops, creating a completely flat appearance with a previously unrivalled level of finish.

### 3. **ON TOP** ANTENNA

ON TOP antennas are installed simply and quickly by 1 drilling a 3 mm hole in the surface of the table tops.

### EASY CLIPTM RANGE

# FOR FURNITURE CONNECTED TO THE MAINS

The furniture is connected to the electricity supply via the floor, walls or partitions. A preliminary study is recommended in order to establish a budget for the connection to the mains (making a groove in the floor, installing trunking, etc.) Once installed, the wireless chargers are made available to customers on a «self-service» basis and operate completely independently.