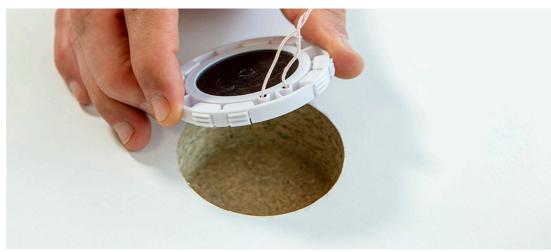

### 3. **ON TOP** ANTENNA

ON TOP antennas are installed simply and quickly by 1 drilling a 3 mm hole in the surface of the table tops.

### TABLE DISCS<sup>TM</sup> RANGE

# TABLE DISC FOR ORDERS FROM THE TABLE

Specially designed for intensive use in public venues

- · Customisable Table disc
- · Scratch resistant PC label
- · Robust aluminium body
- · 66.5mm diameter
- · 2mm thickness
- · 20g weight
- · Ultra strong 3M layer
- Dedicated dashboards for best support