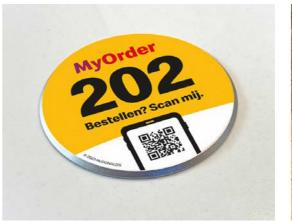

### TABLE DISCS<sup>TM</sup> RANGE

# TABLE DISC FOR ORDERS FROM THE TABLE

Specially designed for intensive use in public venues

- · Customisable Table disc
- · Scratch resistant PC label
- · Robust aluminium body
- · 66.5mm diameter
- · 2mm thickness
- · 20g weight
- · Ultra strong 3M layer
- Dedicated dashboards for best support

### TABLE DISC EASILY INSTALLED ON THE SURFACE (INDOOR / OUTDOOR)