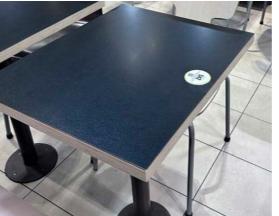

### TABLE DISCS<sup>TM</sup> RANGE

# TABLE DISC FOR ORDERS FROM THE TABLE

Specially designed for intensive use in public venues

- · Customisable Table disc
- · Scratch resistant PC label
- · Robust aluminium body
- · 66.5mm diameter
- · 2mm thickness
- · 20g weight
- · Ultra strong 3M layer
- Dedicated dashboards for best support

### TABLE DISC EASILY INSTALLED ON THE SURFACE (INDOOR / OUTDOOR)