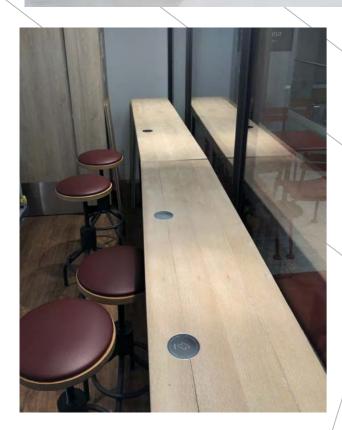

# PERFECT SMOOTH FINISH ON SURFACE

Perfect condensed between design and sobriety, the FLAT charging stations are integrated into the table tops' surface to live in perfect harmony with the furniture. These charging stations create a totally flat appearance with the best level of finish that has never been achieved before.