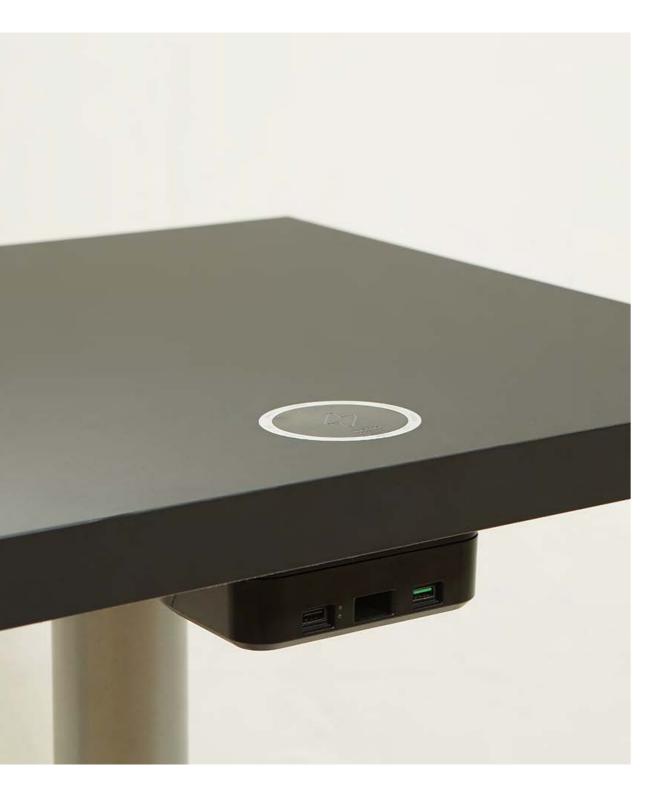

# PERFECT SMOOTH FINISH ON SURFACE

Perfect condensed between design and sobriety, the FLAT charging stations are integrated into the table tops' surface to live in perfect harmony with the furniture. These charging stations create a totally flat appearance with the best level of finish that has never been achieved before.