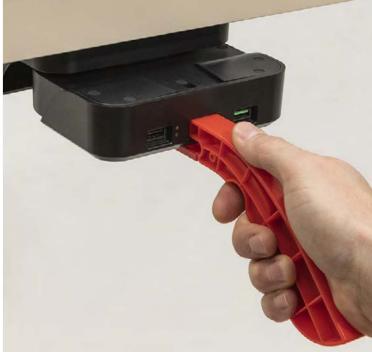

#### MAGNETIC SECURITY KEY

The Magnetic Security Key is a handle which allows for unlocking and removal of the battery from the Battery Pack attached to the underside of the table. It is equipped with a magnetic lock system. By its design, it allows quick and easy removal of the battery and of the Battery Pack without having to lean under the table.