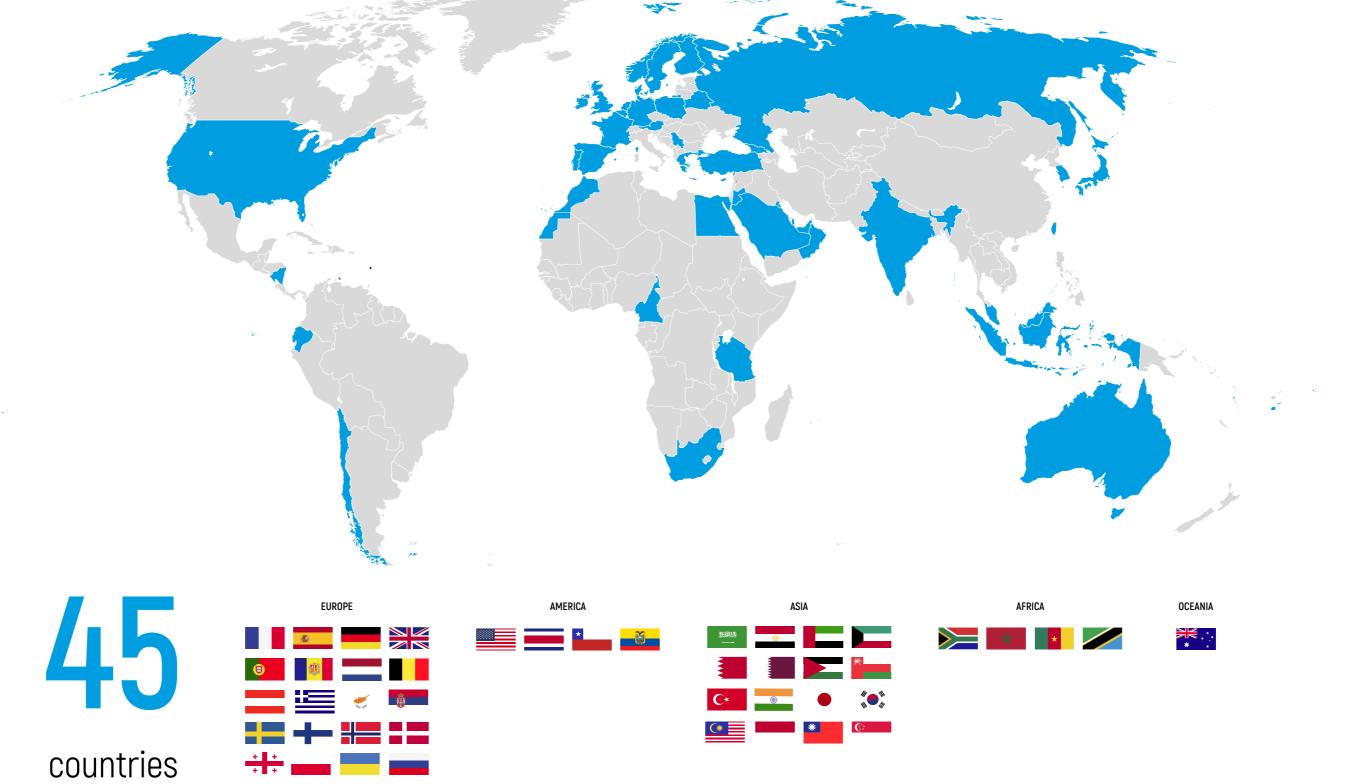

y Key is a handle which allows for unlocking and removal of the battery from the Battery Pack attached to the underside of the table. It is equipped with a magnetic lock system. By its design, it allows quick and easy removal of the battery and of the Battery Pack without having to lean under the table.









## **DIFFERENTIATE YOURSELF** FROM THE COMPETITION







Examples by Ipan Ipan - scale 1.1 - Ø 80mm

## YOUR ANTENNA CAN BE CUSTOMISED WITH YOUR BRAND IMAGE







# — INCREASE **CUSTOMER LOYALTY!**



# SAY HELLO TO PRET PERKS & CHARGE YOUR PHONE

- Enhance Branding awareness
- Be in line with **store design and corporate colors**
- Attract faster customers to use the charger for a better customer's experience



# A WORLDWIDE WIRELESS CHARGING NETWORK

#### \* PRET A MANGER \*





www.ipanipan.com

•••••

Follow us, to find all our news! Scan the Qr code or click on the «linktree» button