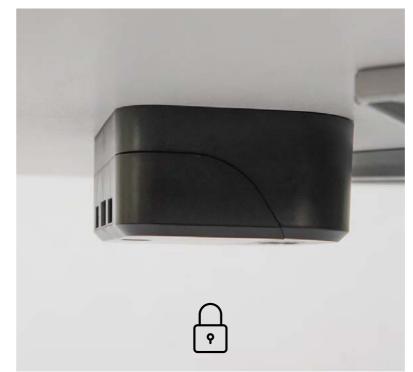

#### \* PRET A MANGER \*

**IP 65**CERTIFIED

MAGNETIC **SECURITY KEY** 

SHOCK **PROOF** 

**ANTI-THEFT** SYSTEM

#### MAGNETIC SECURITY KEY

The Magnetic Security Key is a handle which allows for unlocking and removal of the battery from the Battery Pack attached to the underside of the table. It is equipped with a magnetic lock system. By its design, it allows quick and easy removal of the battery and of the Battery Pack without having to lean under the table.