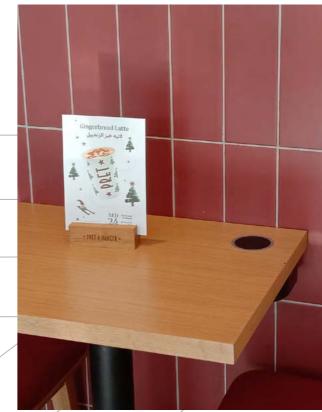

# PERFECT SMOOTH FINISH ON SURFACE

Perfect condensed between design and sobriety, the FLAT charging stations are integrated into the table tops' surface to live in perfect harmony with the furniture. These charging stations create a totally flat appearance with the best level of finish that has never been achieved before.

## **DIFFERENTIATE YOURSELF** FROM THE COMPETITION

Examples by Ipan Ipan - scale 1.1 - Ø 80mm