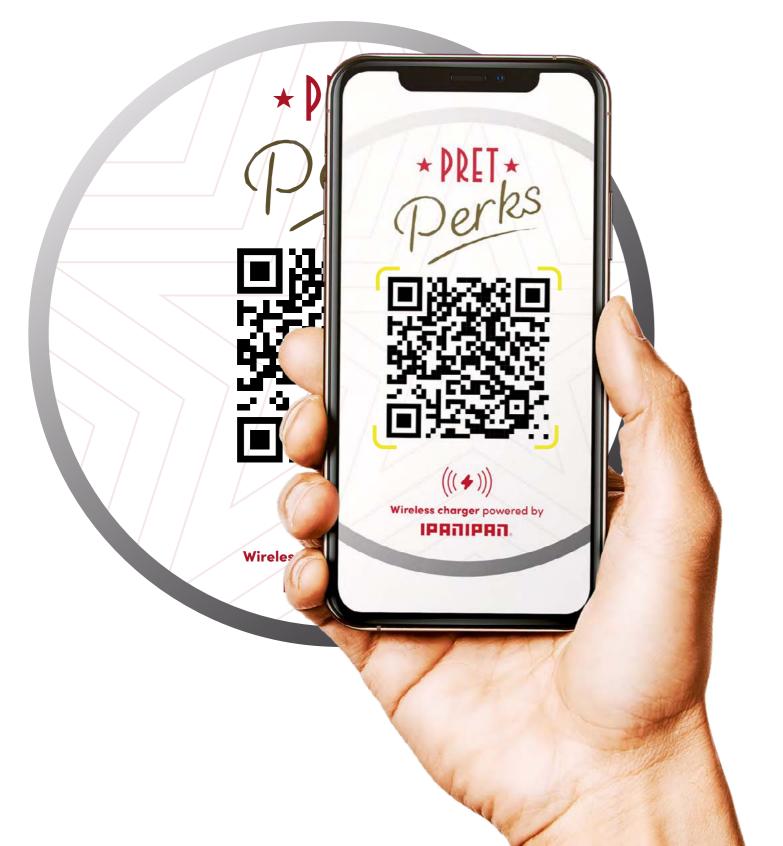

# — INCREASE **CUSTOMER LOYALTY!**

# SAY HELLO TO PRET PERKS & CHARGE YOUR PHONE

- Enhance Branding awareness
- Be in line with **store design and corporate colors**
- Attract faster customers to use the charger for a better customer's experience