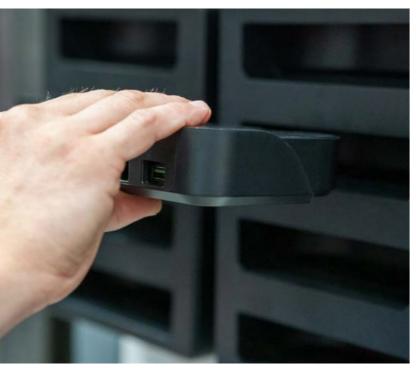

#### MAGNETIC SECURITY KEY

The Magnetic Security Key is a handle which allows for unlocking and removal of the battery from the Battery Pack attached to the underside of the table. It is equipped with a magnetic lock system. By its design, it allows quick and easy removal of the battery and of the Battery Pack without having to lean under the table.