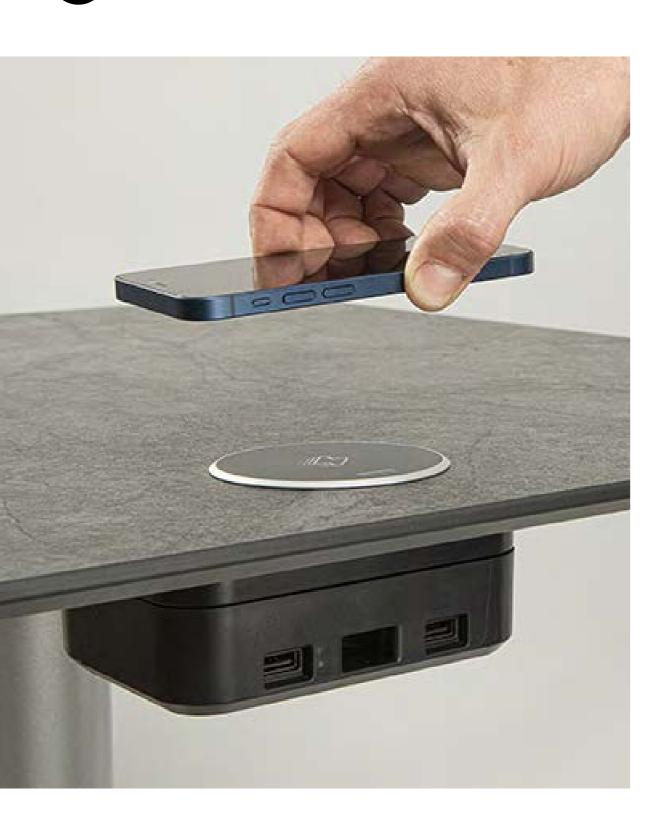

# PERFECT SMOOTH FINISH ON SURFACE

Perfect condensed between design and sobriety, the FLAT charging stations are integrated into the table tops' surface to live in perfect harmony with the furniture. These charging stations create a totally flat appearance with the best level of finish that has never been achieved before.