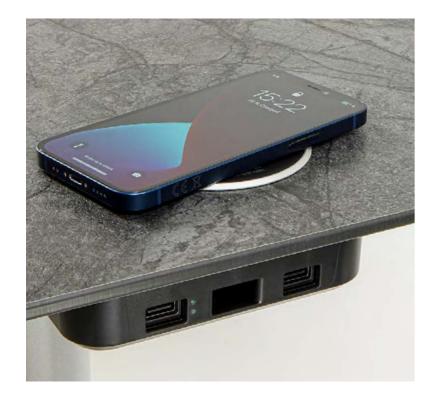

# BATTERY PACK - ON TOP

# UNIVERSAL EASY TO INSTALL SOLUTION

The ON TOP by IPAN IPAN charging stations combine slimness and robustness and can be easily and quickly installed on table tops thanks to their adhesive fixing system. The clear aluminium design allows the charging areas to be identified quickly.