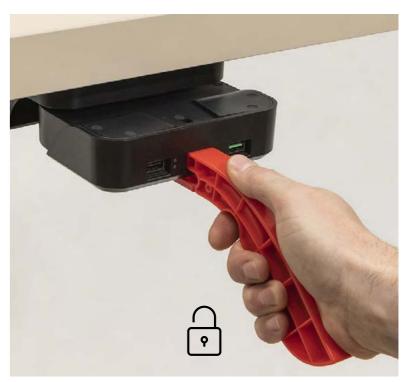

#### MAGNETIC SECURITY KEY

The Magnetic Security Key is a handle which allows for unlocking and removal of the battery from the Battery Pack attached to the underside of the table. It is equipped with a magnetic lock system. By its design, it allows quick and easy removal of the battery and of the Battery Pack without having to lean under the table.