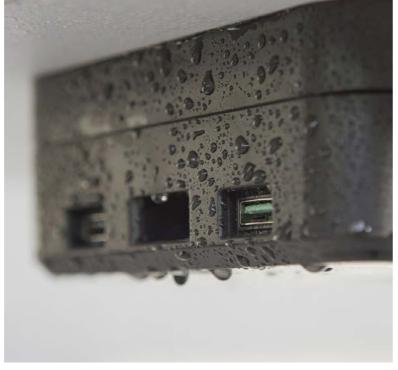

#### \* PRET A MANGER \*

**IP 65**CERTIFIED

MAGNETIC **SECURITY KEY** 

SHOCK **PROOF** 

**ANTI-THEFT** SYSTEM