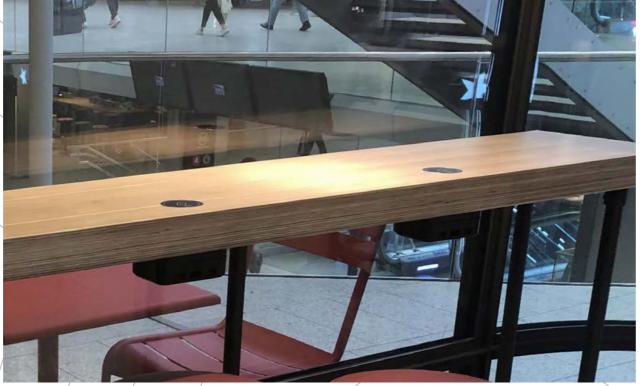

# PERFECT SMOOTH FINISH ON SURFACE

Perfect condensed between design and sobriety, the FLAT charging stations are integrated into the table tops' surface to live in perfect harmony with the furniture. These charging stations create a totally flat appearance with the best level of finish that has never been achieved before.