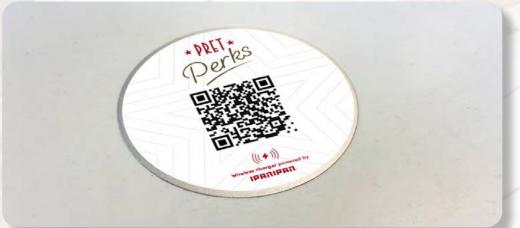

# — INCREASE **CUSTOMER LOYALTY!**

# SAY HELLO TO PRET PERKS & CHARGE YOUR PHONE

- Enhance Branding awareness
- Be in line with **store design and corporate colors**
- Attract faster customers to use the charger for a better customer's experience