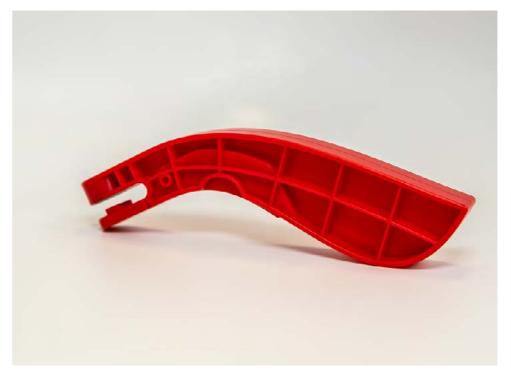

#### MAGNETIC SECURITY KEY

The Magnetic Security Key is a handle which allows for unlocking and removal of the battery from the Battery Pack attached to the underside of the table. It is equipped with a magnetic lock system. By its design, it allows quick and easy removal of the battery and of the Battery Pack without having to lean under the table.