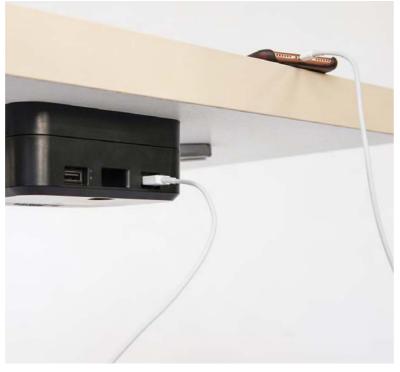

# BATTERY PACK - FLAT

# PERFECT SMOOTH FINISH ON SURFACE

Perfect condensed between design and sobriety, the FLAT charging stations are integrated into the table tops' surface to live in perfect harmony with the furniture. These charging stations create a totally flat appearance with the best level of finish that has never been achieved before.