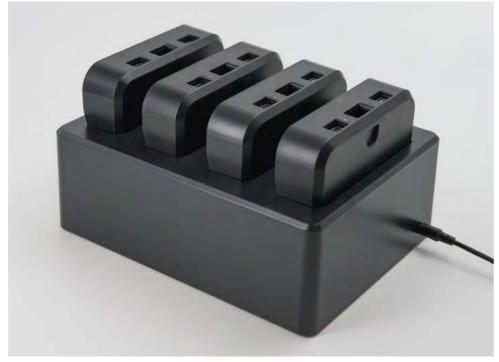

#### CHARGING TRAY

The Charging tray allows you to recharge the batteries of the Battery Pack. Up to 4 batteries simultaneously in 7 hours.

- 4 charging slots
- ACDC (40W max) available in EU, UK and US versions