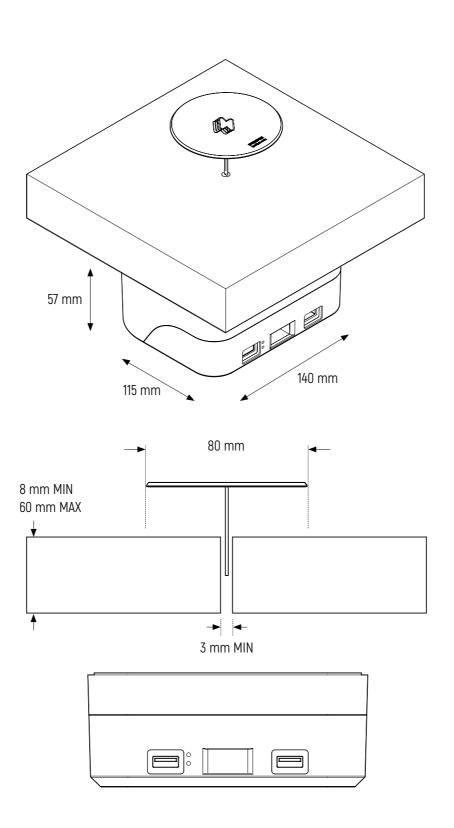

# PERFECT SMOOTH FINISH ON SURFACE

Perfect condensed between design and sobriety, the FLAT charging stations are integrated into the table tops' surface to live in perfect harmony with the furniture. These charging stations create a totally flat appearance with the best level of finish that has never been achieved before.

# UNIVERSAL EASY TO INSTALL SOLUTION

The ON TOP by IPAN IPAN charging stations combine slimness and robustness and can be easily and quickly installed on table tops thanks to their adhesive fixing system. The clear aluminium design allows the charging areas to be identified quickly.