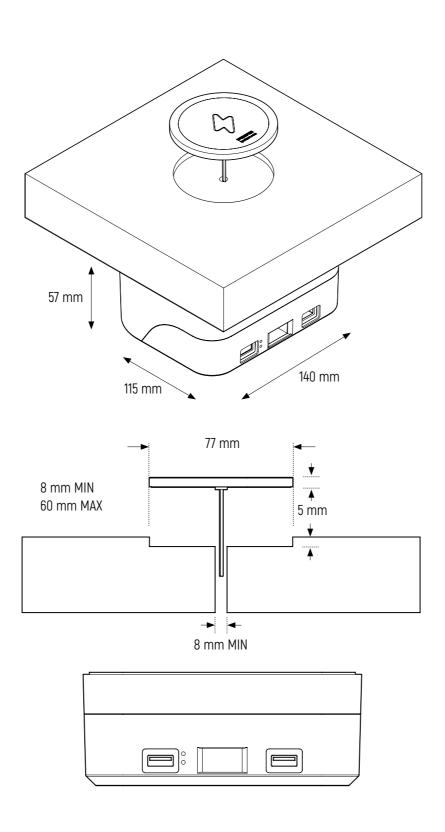

# PERFECT SMOOTH FINISH ON SURFACE

Perfect condensed between design and sobriety, the FLAT charging stations are integrated into the table tops' surface to live in perfect harmony with the furniture. These charging stations create a totally flat appearance with the best level of finish that has never been achieved before.

# UNIVERSAL EASY TO INSTALL SOLUTION

The ON TOP by IPAN IPAN charging stations combine slimness and robustness and can be easily and quickly installed on table tops thanks to their adhesive fixing system. The clear aluminium design allows the charging areas to be identified quickly.