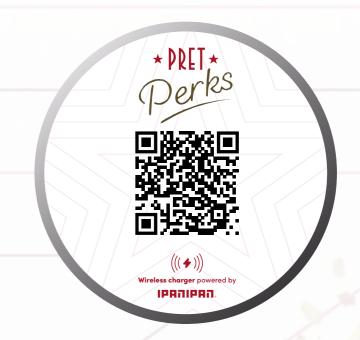

# — INCREASE **CUSTOMER LOYALTY!**

# SAY HELLO TO PRET PERKS & CHARGE YOUR PHONE

- Enhance Branding awareness
- Be in line with **store design and corporate colors**
- Attract faster customers to use the charger for a better customer's experience