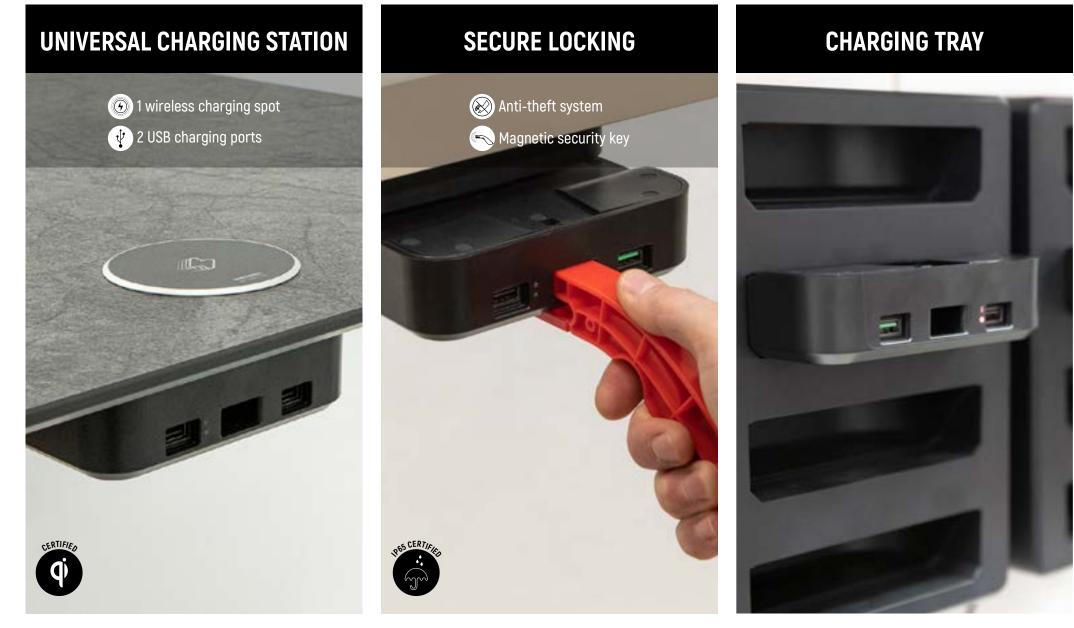

#### FLAT ANTENNA

FLUSH MOUNTED ANTENNA

#### **ON TOP** ANTENNA

#### **CUSTOM ON TOP** ANTENNA

# CUSTOM YOUR ANTENNA!

Unique antenna, Unique service

- > Enhance Branding awareness
- > Be in line with store design and corporate colors
- > Attract faster customers to use the charger for a better customer's experience