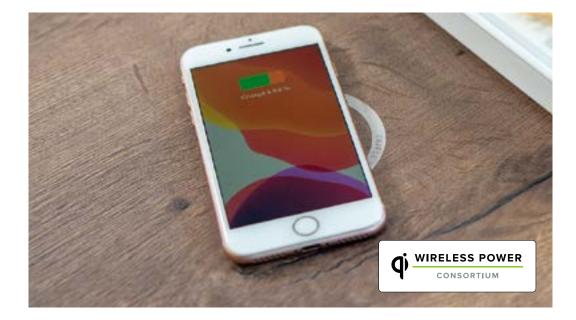

# OF BATTERY RECHARGED IN LESS THAN 30 MINUTES

WITH IPAN IPAN WIRELESS CHARGERS (15W) \* ON AVERAGE ON THE BEST-SELLING PHONES

UNALLYN MUD

COFFEE

Galaxy

XPERIA

**HUAWEI** Mate

Pixel

As an active member of the **Wireless Power Consortium** (WPC), IPAN IPAN offers Qi certified solutions in order to guarantee the **highest safety and quality level** to its customers and users.

IPAN IPAN innovates to provide state-of-the-art wireless charging solutions in line with the constantly evolving clients' requirements.